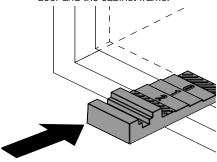

Determine the gap between the edge of the door and the cabinet frame by inserting the sizing tool between the edge of the door and the fixture frame where the L440 will be mounted, as far as it will go without forcing it. Read the number on the step that fits between the edge of the door and the cabinet frame.