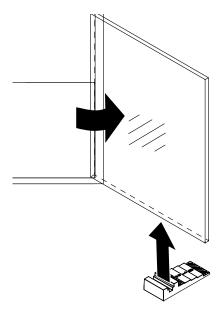

Determine the gap between the edge of the door and the cabinet frame by inserting the sizing tool between the edge of the door and the fixture frame where the L440 will be mounted, as far as it will go without forcing it. Read the number on the step that fits between the edge of the door and the cabinet frame.