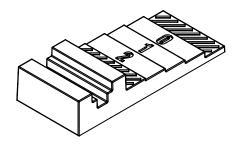

## **InV**ue

L440 Sizing Tool PL952

Open the glass door and hold the sizing tool against the edge of the glass.

If the glass does not fit into the gauge or fits into the smallest groove do NOT install the L440.