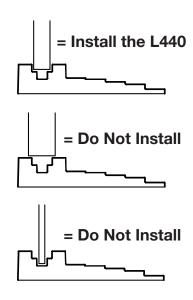

## **InV**ue

L440 Sizing Tool PL952

Open the glass door and hold the sizing tool against the edge of the glass.

If the glass does not fit into the gauge or fits into the smallest groove do NOT install the L440.

Please consult the table below to determine how many (if any) shims need to be used, based on the number read in step 3. If either step

= Do Not Install

= No Shim

with the diagonal lines fits between the edge of the door and the cabinet frame, do NOT install the L440.

= 1 Shim

= 2 Shims

= Do Not Install

**InVue** 

SD0460 Rev1 05/19/2017

NA / LATAM // 704.752.6513 • 888.55.INVUE EMEA // +31.23.8900150 APAC // +852.3127.6811

© 2016 InVue Security Products Inc. All rights reserved. InVue is a registered trademark of InVue Security Products.